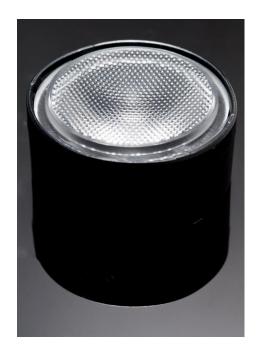

## **DETAILS**

Product Number CP12819\_EVA-M

FamilyEvaTypeAssemblyColorblackDiameter37,7 mmHeight17 mmStyleroundOptic MaterialPMMA

**Holder Material** 

Fastening screw, glue
Status production ready

ROHS Comliant Yes