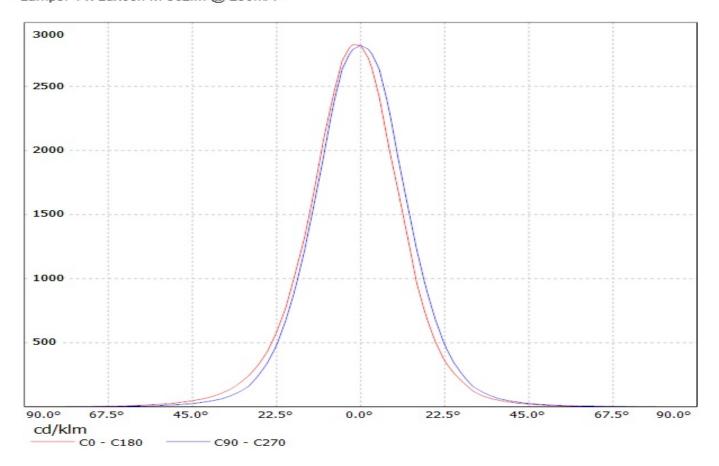

## **OPTICAL PROPERTIES**

 Viewing
 Light
 Effi 

 LED
 Angle
 Beam
 ciency
 cd/lm
 Connector

 LUXEON M/MX
 26 deg
 Medium
 87 %
 2.800

Luminaire: Ledil Oy CA12803\_EVA-M & CP12819\_EVA-M (Luxeon M) Efficiency=87% Lamps: 1 x Luxeon M 362Im @ 250mA

Luminaire: Ledil Oy CA12803\_EVA-M & CP12819\_EVA-M (Luxeon M) Efficiency=87% Lamps: 1 x Luxeon M 362Im @ 250mA

| NOTE: The typical diverged tolerance. The typical tot is half of the peak value. | gence will be change<br>al divergence is the f | d by different color, oull angle measured w | chip size and chip position<br>here the luminous intensity | 1 |
|----------------------------------------------------------------------------------|------------------------------------------------|---------------------------------------------|------------------------------------------------------------|---|
|                                                                                  |                                                |                                             |                                                            |   |
|                                                                                  |                                                |                                             |                                                            |   |
|                                                                                  |                                                |                                             |                                                            |   |
|                                                                                  |                                                |                                             |                                                            |   |
|                                                                                  |                                                |                                             |                                                            |   |
|                                                                                  |                                                |                                             |                                                            |   |
|                                                                                  |                                                |                                             |                                                            |   |