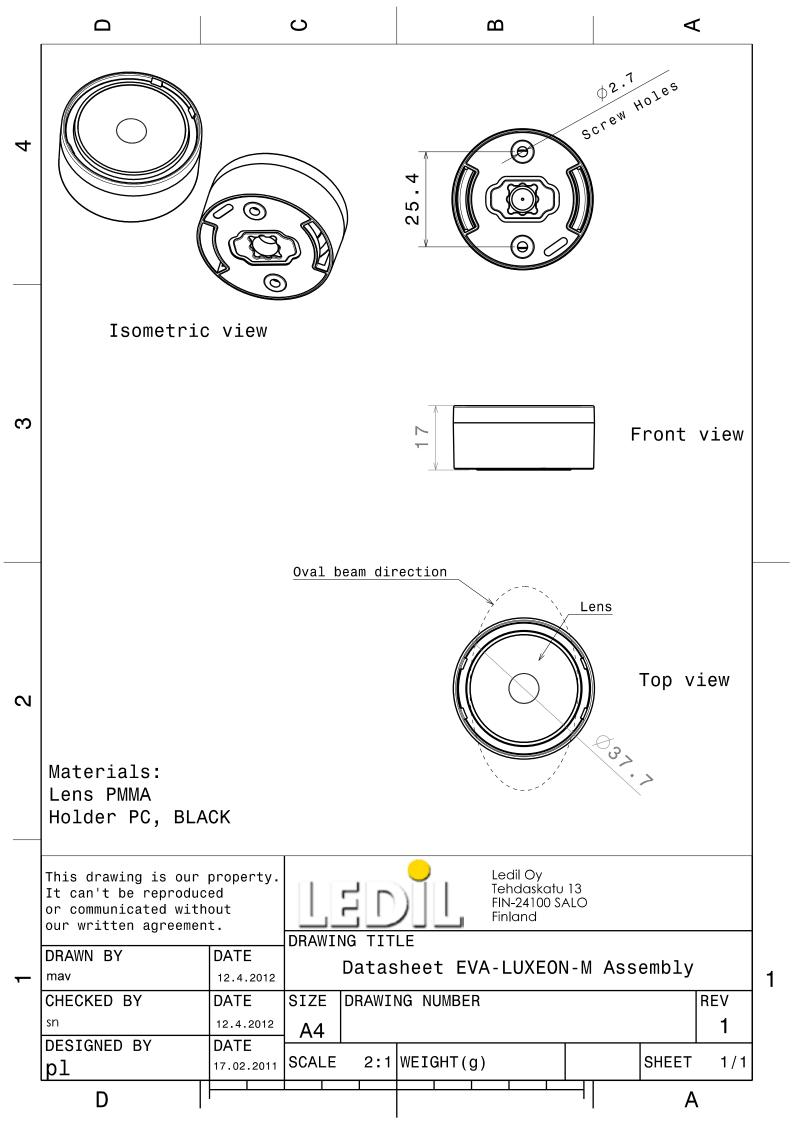

## **DETAILS**

Product Number CP12819\_EVA-M

FamilyEvaTypeAssemblyColorblackDiameter37,7 mmHeight17 mmStyleroundOptic MaterialPMMA

**Holder Material** 

Fastening screw, glue
Status production ready

ROHS Comliant Yes