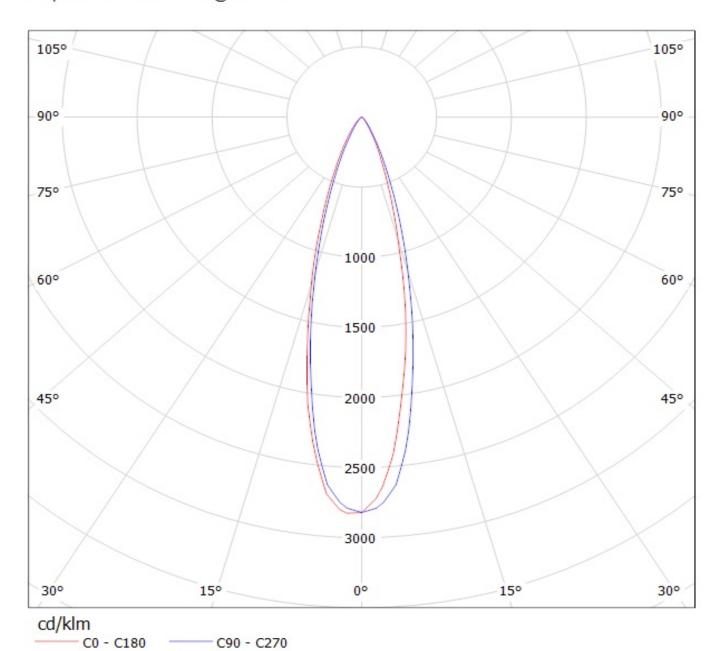

## **OPTICAL PROPERTIES**

 Viewing
 Light
 Effi 

 LED
 Angle
 Beam
 ciency
 cd/lm
 Connector

 LUXEON M/MX
 26 deg
 Medium
 87 %
 2.800

Luminaire: Ledil Oy CA12803\_EVA-M & CP12819\_EVA-M (Luxeon M) Efficiency=87% Lamps: 1 x Luxeon M 362Im @ 250mA

Luminaire: Ledil Oy CA12803\_EVA-M & CP12819\_EVA-M (Luxeon M) Efficiency=87% Lamps: 1 x Luxeon M 362Im @ 250mA

| NOTE: The typical diverged tolerance. The typical tot is half of the peak value. | gence will be change<br>al divergence is the f | d by different color, oull angle measured w | chip size and chip position<br>here the luminous intensity | 1 |
|----------------------------------------------------------------------------------|------------------------------------------------|---------------------------------------------|------------------------------------------------------------|---|
|                                                                                  |                                                |                                             |                                                            |   |
|                                                                                  |                                                |                                             |                                                            |   |
|                                                                                  |                                                |                                             |                                                            |   |
|                                                                                  |                                                |                                             |                                                            |   |
|                                                                                  |                                                |                                             |                                                            |   |
|                                                                                  |                                                |                                             |                                                            |   |
|                                                                                  |                                                |                                             |                                                            |   |