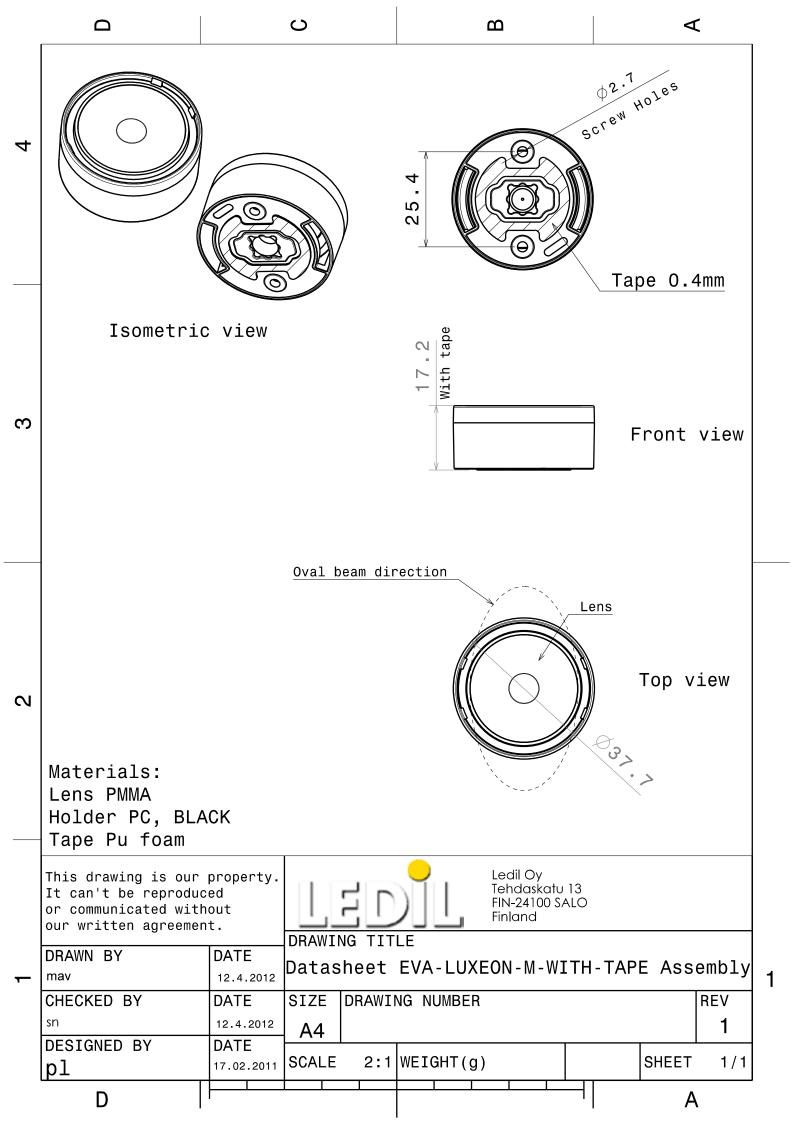

## **DETAILS**

Product Number CA12804\_EVA-W

Family Eva
Type Assembly
Color black
Diameter 37,7 mm
Height 17 mm
Style round
Optic Material PMMA

**Holder Material** 

Fastening screw, tape
Status production ready