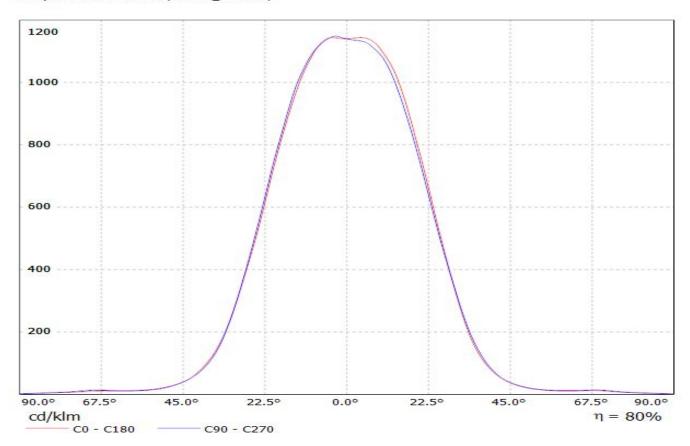

## **OPTICAL PROPERTIES**

|             | Viewing | Light | Etti-  |       |           |
|-------------|---------|-------|--------|-------|-----------|
| LED         | Angle   | Beam  | ciency | cd/lm | Connector |
| MK-R        | 48 deg  | Wide  | 80 %   | 1.150 | -         |
| LUXEON M/MX | 45 deg  | Wide  | 80 %   | 1.300 | _         |

Luminaire: LEDiL Oy CA12804\_EVA-W\_(MK-R) Eff. 79,8% Lamps: 1 x Cree MK-R (356Im@250mA)

Luminaire: LEDiL Oy CA12804\_EVA-W\_(MK-R) Eff. 79,8% Lamps: 1 x Cree MK-R (356Im@250mA)

Luminaire: Ledil CA12804\_EVA-W & CP12820\_EVA-W (Luxeon M) Efficiency=80% Lamps: 1 x Luxeon M (362Im @ 250mA)

| NOTE: The typical diverged tolerance. The typical tot is half of the peak value. | gence will be change<br>al divergence is the f | d by different color, oull angle measured w | chip size and chip position<br>here the luminous intensity | 1 |
|----------------------------------------------------------------------------------|------------------------------------------------|---------------------------------------------|------------------------------------------------------------|---|
|                                                                                  |                                                |                                             |                                                            |   |
|                                                                                  |                                                |                                             |                                                            |   |
|                                                                                  |                                                |                                             |                                                            |   |
|                                                                                  |                                                |                                             |                                                            |   |
|                                                                                  |                                                |                                             |                                                            |   |
|                                                                                  |                                                |                                             |                                                            |   |
|                                                                                  |                                                |                                             |                                                            |   |