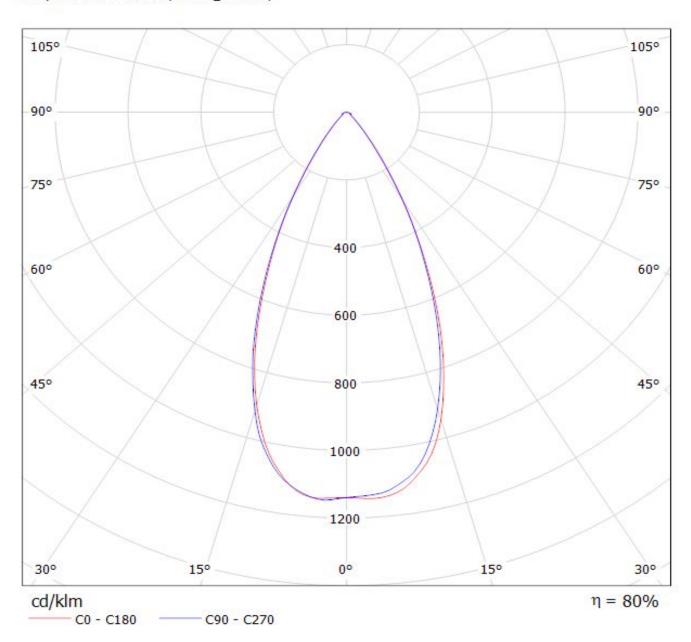

## **OPTICAL PROPERTIES**

|             | Viewing | Light | Etti-  |       |           |
|-------------|---------|-------|--------|-------|-----------|
| LED         | Angle   | Beam  | ciency | cd/lm | Connector |
| MK-R        | 48 deg  | Wide  | 80 %   | 1.150 | -         |
| LUXEON M/MX | 45 deg  | Wide  | 80 %   | 1.300 | _         |

Luminaire: LEDiL Oy CA12804\_EVA-W\_(MK-R) Eff. 79,8% Lamps: 1 x Cree MK-R (356Im@250mA)

Luminaire: LEDiL Oy CA12804\_EVA-W\_(MK-R) Eff. 79,8% Lamps: 1 x Cree MK-R (356Im@250mA)

Luminaire: Ledil CA12804\_EVA-W & CP12820\_EVA-W (Luxeon M) Efficiency=80% Lamps: 1 x Luxeon M (362Im @ 250mA)