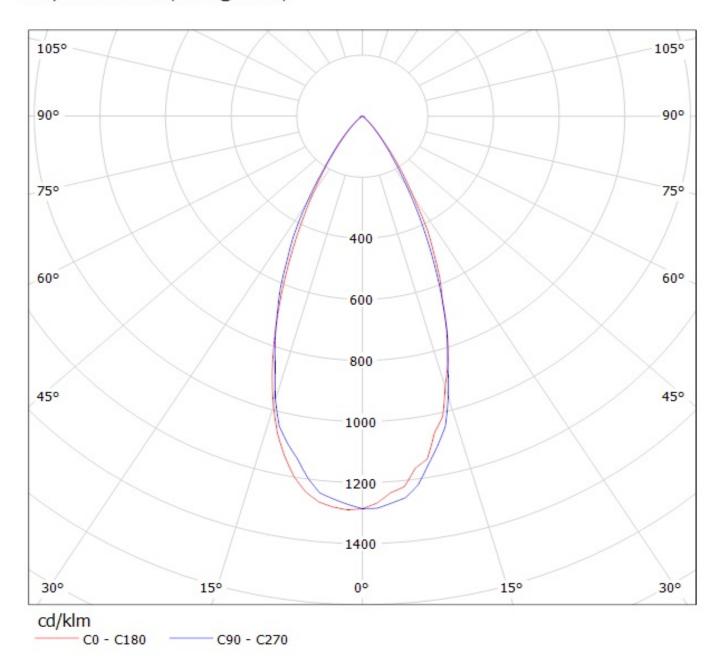

## **OPTICAL PROPERTIES**

|             | Viewing | Light | Etti-  |       |           |
|-------------|---------|-------|--------|-------|-----------|
| LED         | Angle   | Beam  | ciency | cd/lm | Connector |
| MK-R        | 48 deg  | Wide  | 80 %   | 1.150 | -         |
| LUXEON M/MX | 45 deg  | Wide  | 80 %   | 1.300 | _         |

Luminaire: LEDiL Oy CA12804\_EVA-W\_(MK-R) Eff. 79,8% Lamps: 1 x Cree MK-R (356Im@250mA)

Luminaire: LEDiL Oy CA12804\_EVA-W\_(MK-R) Eff. 79,8% Lamps: 1 x Cree MK-R (356Im@250mA)

Luminaire: Ledil CA12804\_EVA-W & CP12820\_EVA-W (Luxeon M) Efficiency=80% Lamps: 1 x Luxeon M (362Im @ 250mA)